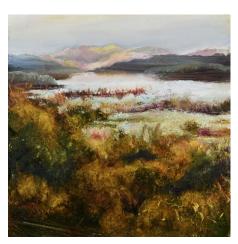

## #10 Road to the Future; 30" x 30"; Oil on Canvas 2019

**Group C** 

#11 Birch Trees Along Pale Grasses; 36" x 24"; Oil on Canvas 2019

# 12 Majestic Trees; 30" x 30"; Oil on Canvas 2019

\_\_\_\_\_

#13 Trees in the Still Air; 30" x 30"; Oil on Canvas 2019

#14 Blue-Scape; 36" x 36: Oil on Canvas; 2019

**Group D**#15 Lazy Stream; 36" x 24"; Oil on Canvas 2019