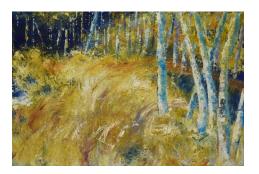

## #10 Road to the Future; 30" x 30"; Oil on Canvas 2019

**Group C** 

#11 Birch Trees Along Pale Grasses; 36" x 24"; Oil on Canvas 2019